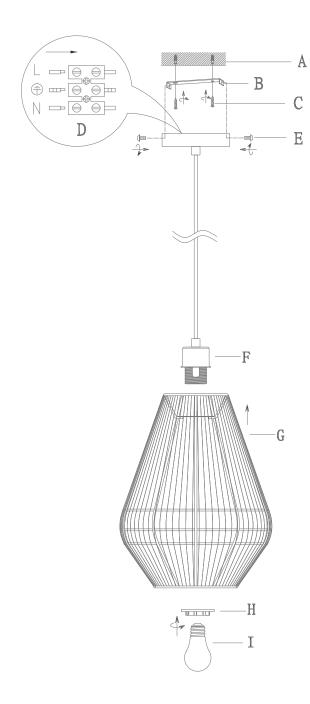

## **Specifications**

| Voltage: | 240V    | Lamp Base: | E27  |
|----------|---------|------------|------|
| Power:   | 25W Max | IP Rating: | IP20 |

- A. Timber
- B. Mounting Bracket
- C. Mounting Screws
- D. Terminal Block
- E. Canopy Screws
- F. Lamp Holder
- G. Shade
- H. Tightening Ring
- E27 Lamp